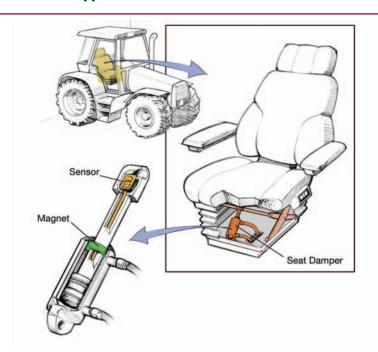

#### MTS Temposonics Linear-Position Sensors Improve Performance

Operators of on-road and off-road mobile equipment get a rough ride unless some form of seat isolation from the frame is installed. However as effective as an elastomer or shock absorber equipped seat may be, it can be improved by using active or semi-active damping techniques now seen in automative suspensions.

Improving the performance of equipment seat suspension increases operator comfort, reduces fatique improving work performance, and reduces long term repetitive injury to reduce insurance costs.

Temposonics C-Series sensors are ideal for providing the position measurement and velocity information needed for closed-loop control of active and semi-active damper systems. Temposonics sensors can be mounted within the damper to provide a compact pagkage. these sensors are compatible with traditional hydraulic-fluid dampers and the new magneto-theological (MR) fluid-based dampers.